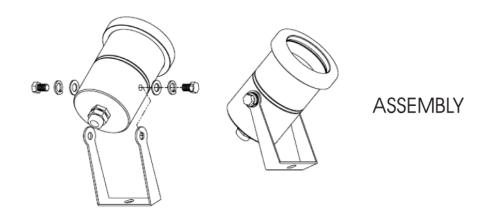

ASSEMBLY ::

Toll Free 1 888-653-3533 - Tel. 514 448-1574 OFFICE AND SHOWROOM 6068 Metropolitain East Montreal (Québec) H1S 1A9

LUMIAQUA-RGB-15W INGROUND LED IP68