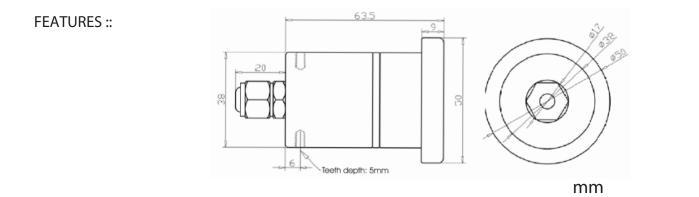

# LUMIAQUA-RGB-15W INGROUND LED IP68

ELECTRICAL SPEC. ::

Voltage (V): 12VDC Current : 1.2A Power Comsumption (W): 15W Beam angle: 60° Protection: IP68 Body: Aluminium alloy Diffuser: Tepered, cold heat-resistant glass Finish: Black powder coating Dimensions: 50 mm (Dia.) x 65 mm (H) Weight: 236g Connecting cable lenght: 5 meters (15ft.)