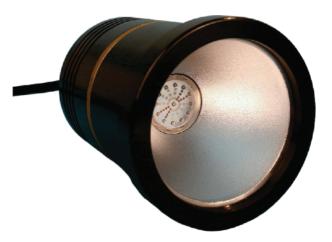

# LUMIAQUA-RGB-15W

## LUMIAQUA-RGB-15W INGROUND LED IP68

# LUMIAQUA-RGB-15W INGROUND LED IP68

ELECTRICAL SPEC. ::

Voltage (V): 12VDC Current : 1.2A Power Comsumption (W): 15W Beam angle: 60° Protection: IP68 Body: Aluminium alloy Diffuser: Tepered, cold heat-resistant glass Finish: Black powder coating Dimensions: 50 mm (Dia.) x 65 mm (H) Weight: 236g Connecting cable lenght: 5 meters (15ft.)